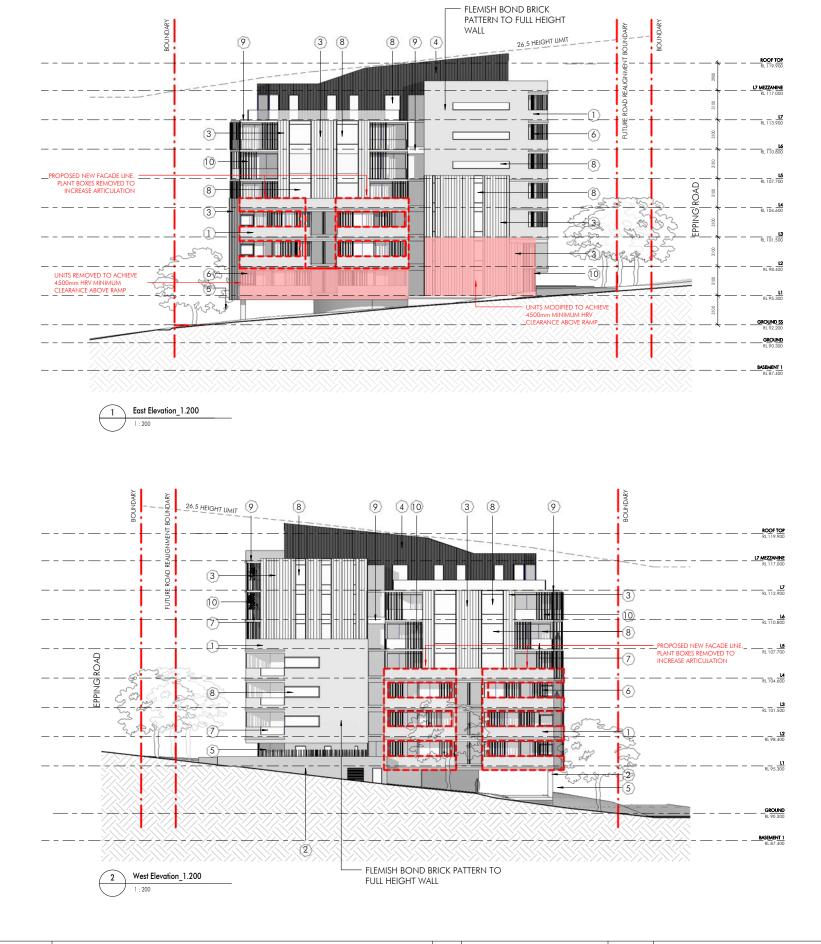

## EXTERNAL FINISHES LEGEND

- (1) FACE BRICK AUSTRAL 'CHAROLAIS CREAM'
- FACE BRICK AUSTRAL 'BOWRAL BLUE'
- BLACK METAL CLADDING
- (4) GREY METAL CLADD
- BLACK PALISADE FENCING ON 'BOWRAL BLUE' BASE
- (6) IMITATION TIMBER SCREENS/BLAD
- (7) GLAZED BALUSTRAD
- POWDERCOATED ALUMINIUM FRAMED
  WINDOWS DULUX 'LUNAR ECLIPSE'
- MASONRY RENDERED WITH PAINT FINISH DULUX
   'DOMINO'
- POWDERCOATED SCREEN DULUX 'LUNAR ECLIPSE'

DEVELOPMENT APPLICATION

8 Epping PTY LTD

Residential Development 6 - 8 Epping Road, Epping

Elevations - Sheet 1

As indicated
06/06/14

4464 DA21 [A]

© copyright nettleton tribe partnership pty lt

EXTERNAL FINISHES LEGEND

FACE BRICK AUSTRAL 'CHAROLAIS CREAM'

FACE BRICK AUSTRAL 'BOWRAL BLUE'
 BLACK METAL CLADDING

GREY METAL CLADDING

BLACK PALISADE FENCING ON BOWRAL BLUE'

6 IMITATION TIMBER SCREENS/BLAD

GLAZED BALUSTRADE

(8) POWDERCOATED ALUMINIUM FRAM WINDOWS DULUX 'LUNAR ECLIPSE'

MASONRY RENDERED WITH PAINT FINISH - DULUX
 'DOMINO'

POWDERCOATED SCREEN - DULUX 'LUNAR ECLIPSE'

DEVELOPMENT APPLICATION

© copyright nettleton tribe partnership pty lt

8 Epping PTY LTD

Residential Development 6 - 8 Epping Road, Epping