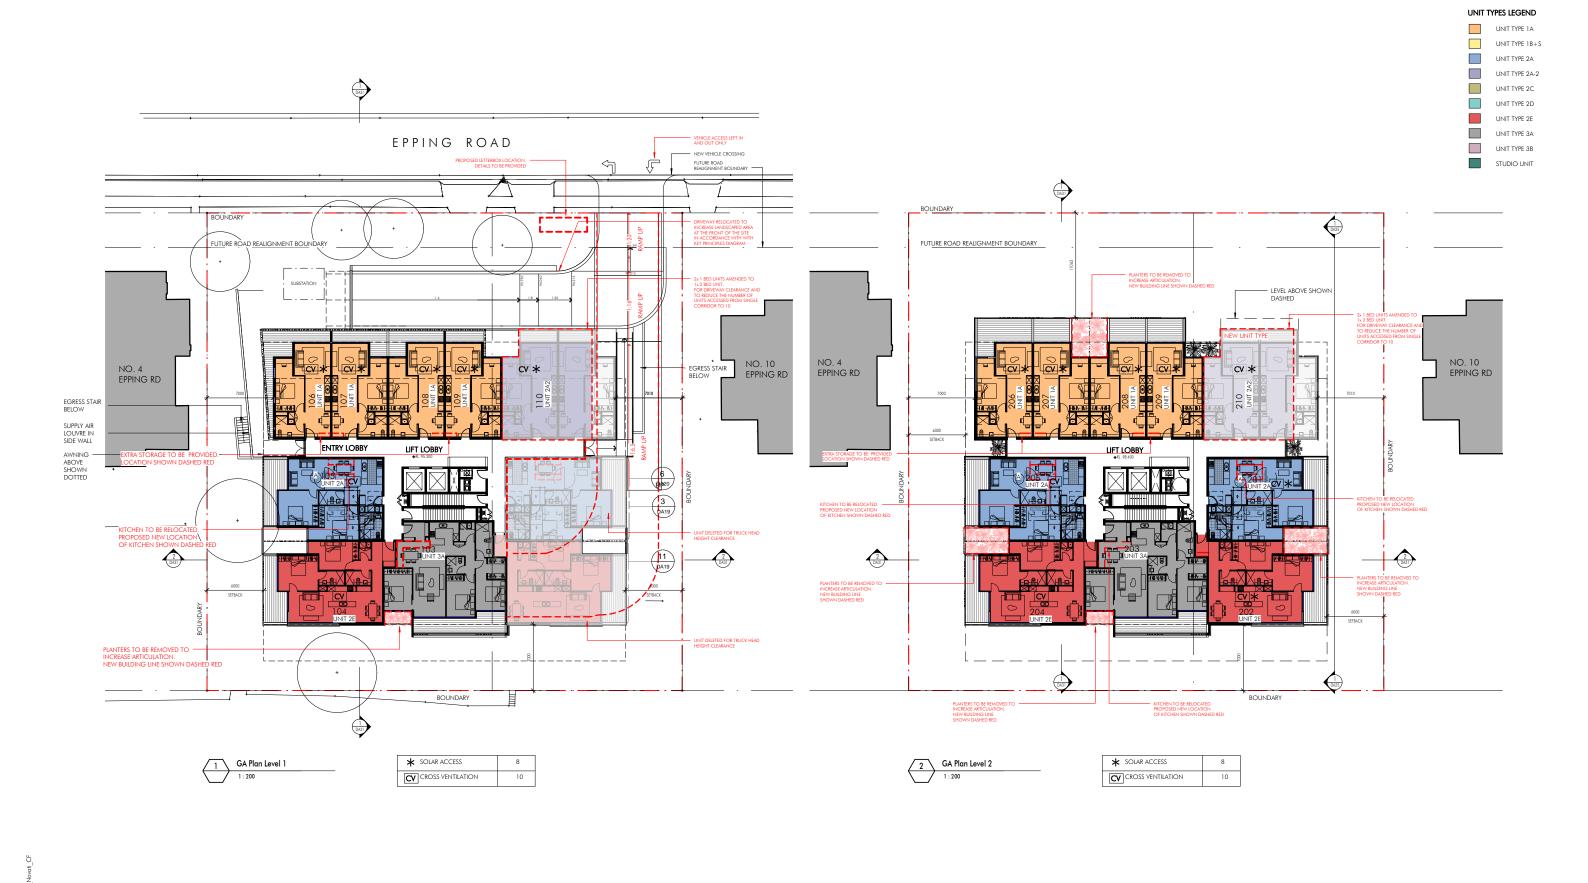

8 Epping PTY LTD

Residential Development 6 - 8 Epping Road, Epping



Level 1 & 2 Floor Plan

As indicated
06/06/14

4464 DA12 [A]







8 Epping PTY LTD

Residential Development 6 - 8 Epping Road, Epping



Level 3 & 4 Floor Plan 4464\_DA13 [A]





UNIT TYPES LEGEND

DEVELOPMENT APPLICATION









Level 5 & 6 Floor Plan

As indicated
06/06/14

4464\_DA14 [A]



DEVELOPMENT APPLICATION



UNIT TYPES LEGEND





Residential Development 6 - 8 Epping Road, Epping



Level 7 & Mezzanine Floor Plan 4464\_DA15 [A]



oughby road crows nest nsw 206 t 02 9431 6431 f 02 9439 747

DEVELOPMENT APPLICATION





## EXTERNAL FINISHES LEGEND

- (1) FACE BRICK AUSTRAL 'CHAROLAIS CREAM'
- FACE BRICK AUSTRAL 'BOWRAL BLUE'
- BLACK METAL CLADDING
- (4) GREY METAL CLADD
- BLACK PALISADE FENCING ON '