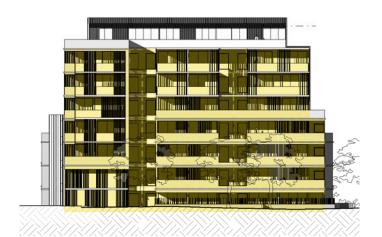

## EXTERNAL FINISHES LEGEND

- (1) FACE BRICK AUSTRAL 'CHAROLAIS CREAM'
- FACE BRICK AUSTRAL 'BOWRAL BLUE'
- BLACK METAL CLADDING
- (4) GREY METAL CLADD
- BLACK PALISADE FENCING ON 'BOWRAL BLUE' BASE
- (6) IMITATION TIMBER SCREENS/BLAD
- (7) GLAZED BALUSTRAD
- POWDERCOATED ALUMINIUM FRAMED
  WINDOWS DULUX 'LUNAR ECLIPSE'
- MASONRY RENDERED WITH PAINT FINISH DULUX
   'DOMINO'
- POWDERCOATED SCREEN DULUX 'LUNAR ECLIPSE'

DEVELOPMENT APPLICATION

8 Epping PTY LTD

Residential Development 6 - 8 Epping Road, Epping

Elevations - Sheet 1

As indicated
06/06/14

4464 DA21 [A]

© copyright nettleton tribe partnership pty lt

EXTERNAL FINISHES LEGEND

FACE BRICK AUSTRAL 'CHAROLAIS CREAM'

FACE BRICK AUSTRAL 'BOWRAL BLUE'
 BLACK METAL CLADDING

GREY METAL CLADDING

BLACK PALISADE FENCING ON BOWRAL BLUE'

6 IMITATION TIMBER SCREENS/BLAD

GLAZED BALUSTRADE

(8) POWDERCOATED ALUMINIUM FRAM WINDOWS DULUX 'LUNAR ECLIPSE'

MASONRY RENDERED WITH PAINT FINISH - DULUX
 'DOMINO'

POWDERCOATED SCREEN - DULUX 'LUNAR ECLIPSE'

DEVELOPMENT APPLICATION

© copyright nettleton tribe partnership pty lt

8 Epping PTY LTD

Residential Development 6 - 8 Epping Road, Epping