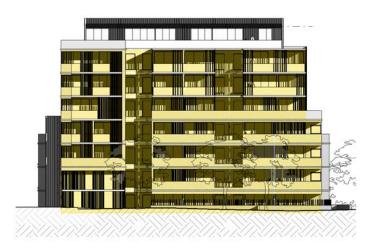

## EXTERNAL FINISHES LEGEND

- (1) FACE BRICK AUSTRAL 'CHAROLAIS CREAM'
- FACE BRICK AUSTRAL 'BOWRAL BLUE'
- BLACK METAL CLADDING
- (4) GREY METAL CLADD
- BLACK PALISADE FENCING ON 'BOWRAL BLUE' BASE
- (6) IMITATION TIMBER SCREENS/BLAD
- (7) GLAZED BALUSTRAD
- POWDERCOATED ALUMINIUM FRAMED
  WINDOWS DULUX 'LUNAR ECLIPSE'
- MASONRY RENDERED WITH PAINT FINISH DULUX
   'DOMINO'
- POWDERCOATED SCREEN DULUX 'LUNAR ECLIPSE'

DEVELOPMENT APPLICATION

8 Epping PTY LTD

Residential Development 6 - 8 Epping Road, Epping

Elevations - Sheet 1

As indicated
06/06/14

4464 DA21 [A]

© copyright nettleton tribe partnership pty lt

EXTERNAL FINISHES LEGEND

FACE BRICK AUSTRAL 'CHAROLAIS CREAM'

FACE BRICK AUSTRAL 'BOWRAL BLUE'
 BLACK METAL CLADDING

GREY METAL CLADDING

BLACK PALISADE FENCING ON BOWRAL BLUE'

6 IMITATION TIMBER SCREENS/BLAD

GLAZED BALUSTRADE

(8) POWDERCOATED ALUMINIUM FRAM WINDOWS DULUX 'LUNAR ECLIPSE'

MASONRY RENDERED WITH PAINT FINISH - DULUX
 'DOMINO'

POWDERCOATED SCREEN - DULUX 'LUNAR ECLIPSE'

DEVELOPMENT APPLICATION

© copyright nettleton tribe partnership pty lt

8 Epping PTY LTD

Residential Development 6 - 8 Epping Road, Epping