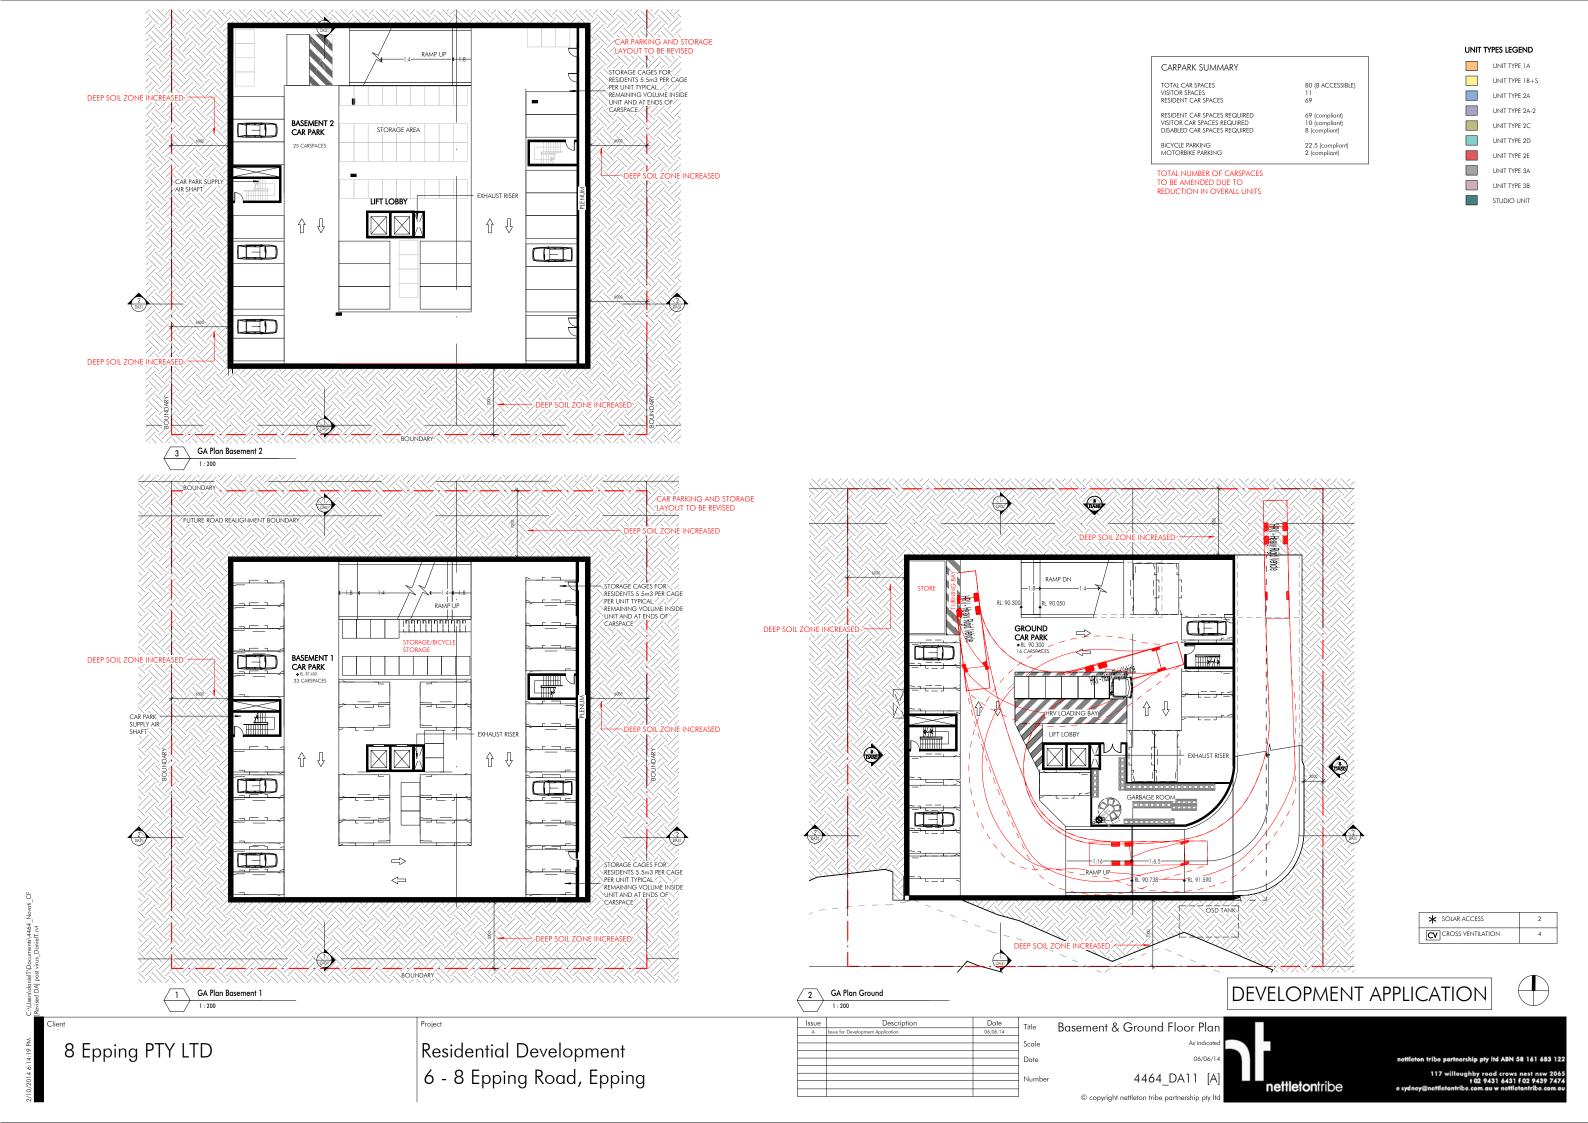

8 Epping PTY LTD

Residential Development 6 - 8 Epping Road, Epping



Level 1 & 2 Floor Plan

As indicated
06/06/14

4464 DA12 [A]







8 Epping PTY LTD

Residential Development 6 - 8 Epping Road, Epping



Level 3 & 4 Floor Plan 4464\_DA13 [A]





UNIT TYPES LEGEND

DEVELOPMENT APPLICATION









Level 5 & 6 Floor Plan

As indicated
06/06/14

4464\_DA14 [A]



DEVELOPMENT APPLICATION



UNIT TYPES LEGEND





Residential Development 6 - 8 Epping Road, Epping



Level 7 & Mezzanine Floor Plan 4464\_DA15 [A]



oughby road crows nest nsw 206 t 02 9431 6431 f 02 9439 747

DEVELOPMENT APPLICATION





## EXTERNAL FINISHES LEGEND

- (1) FACE BRICK AUSTRAL 'CHAROLAIS CREAM'
- FACE BRICK AUSTRAL 'BOWRAL BLUE'
- BLACK METAL CLADDING
- (4) GREY METAL CLADD
- BLACK PALISADE FENCING ON