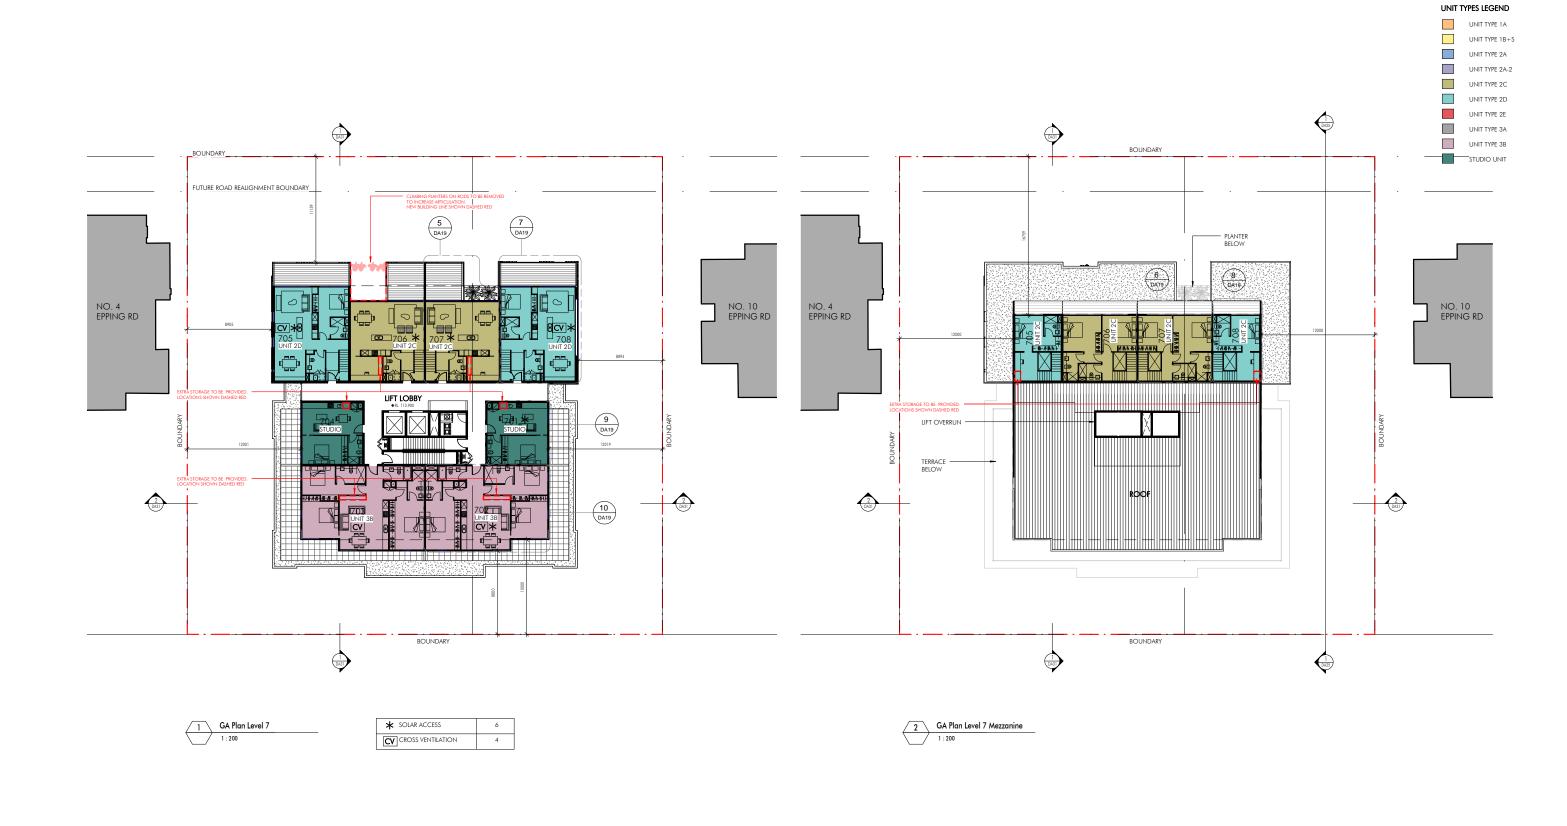

Level 7 & Mezzanine Floor Plan 4464\_DA15 [A]

oughby road crows nest nsw 206 t 02 9431 6431 f 02 9439 747

DEVELOPMENT APPLICATION