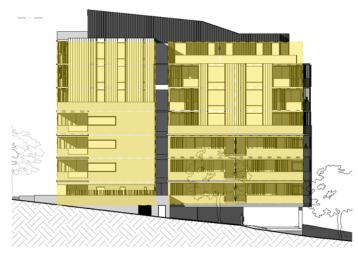

## EXTERNAL FINISHES LEGEND

- (1) FACE BRICK AUSTRAL 'CHAROLAIS CREAM'
- FACE BRICK AUSTRAL 'BOWRAL BLUE'
- BLACK METAL CLADDING
- (4) GREY METAL CLADD
- BLACK PALISADE FENCING ON 'BOWRAL BLUE' BASE
- (6) IMITATION TIMBER SCREENS/BLAD
- (7) GLAZED BALUSTRAD
- POWDERCOATED ALUMINIUM FRAMED
  WINDOWS DULUX 'LUNAR ECLIPSE'
- MASONRY RENDERED WITH PAINT FINISH DULUX
   'DOMINO'
- POWDERCOATED SCREEN DULUX 'LUNAR ECLIPSE'

DEVELOPMENT APPLICATION

8 Epping PTY LTD

Residential Development 6 - 8 Epping Road, Epping

Elevations - Sheet 1

As indicated
06/06/14

4464 DA21 [A]

© copyright nettleton tribe partnership pty lt

EXTERNAL FINISHES LEGEND

FACE BRICK AUSTRAL 'CHAROLAIS CREAM'

FACE BRICK AUSTRAL 'BOWRAL BLUE'
 BLACK METAL CLADDING

GREY METAL CLADDING

BLACK PALISADE FENCING ON BOWRAL BLUE'

6 IMITATION TIMBER SCREENS/BLAD

GLAZED BALUSTRADE

(8) POWDERCOATED ALUMINIUM FRAM WINDOWS DULUX 'LUNAR ECLIPSE'

MASONRY RENDERED WITH PAINT FINISH - DULUX
 'DOMINO'

POWDERCOATED SCREEN - DULUX 'LUNAR ECLIPSE'

DEVELOPMENT APPLICATION

© copyright nettleton tribe partnership pty lt

8 Epping PTY LTD

Residential Development 6 - 8 Epping Road, Epping