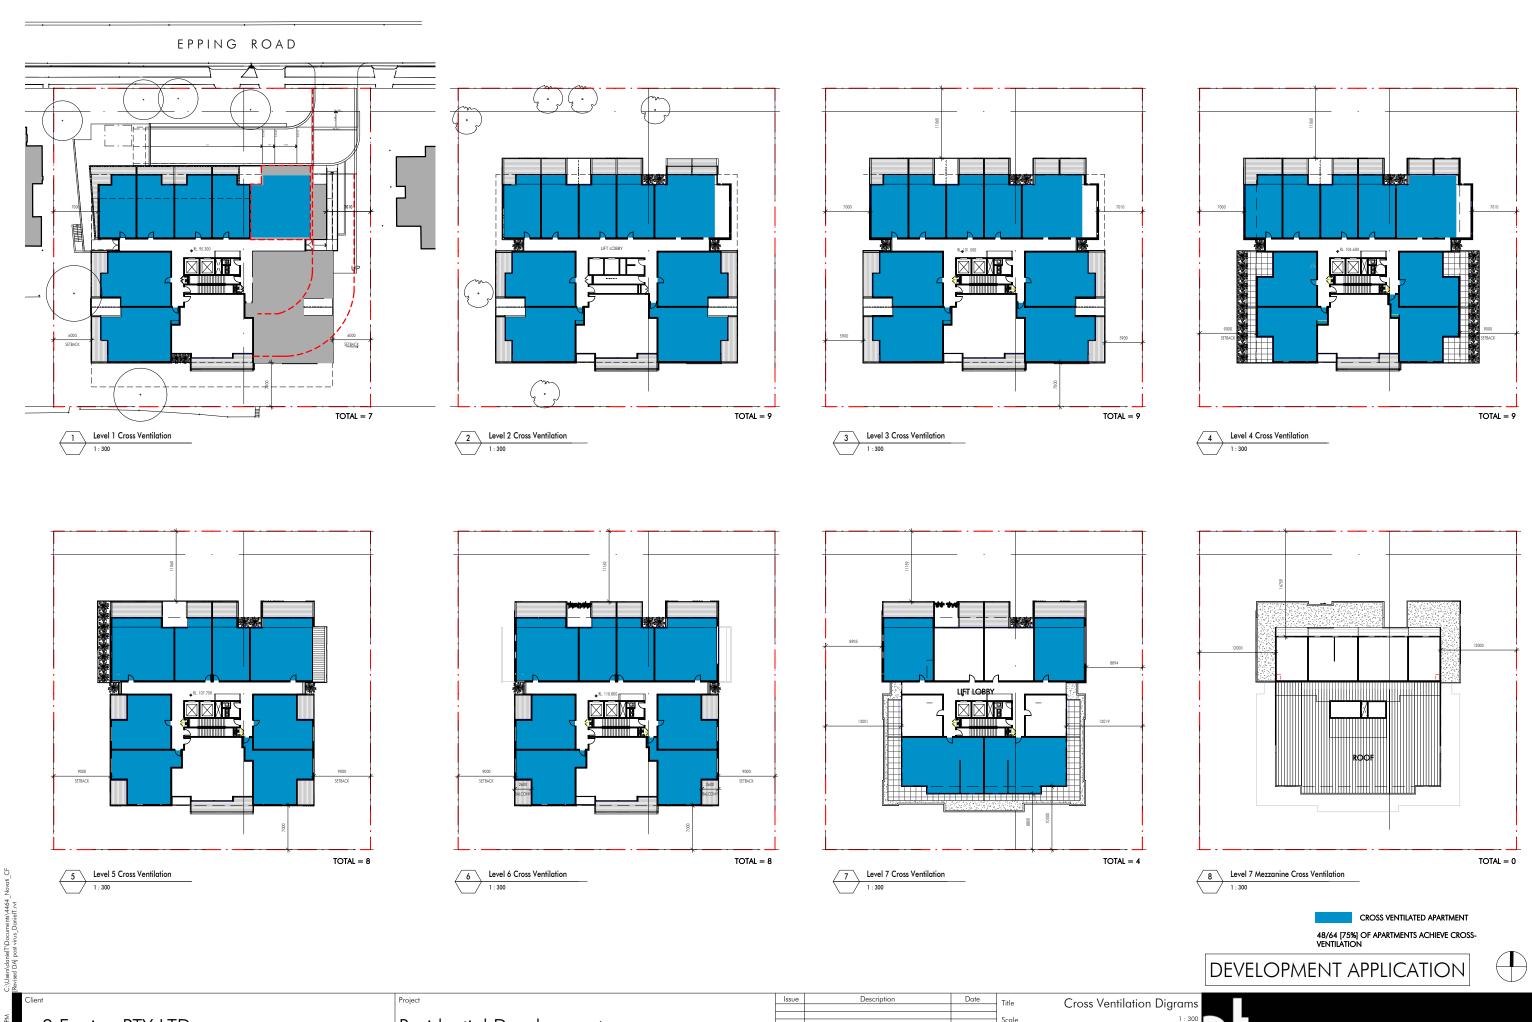

West Elevation - 3.00 PM Winter Solstice

Residential Development

Scale

Solar Access to East & West Elevations 4464\_DA50

APARTMENT WITH SOLAR ACCESS TO LIVING AREA AT THIS TIME

DELETED APARTMENTS

TOTAL NUMBER OF APARTMENTS
WITH SOLAR ACCESS OF 2 HOURS OR GREATER: 48 [75%]

TOTAL NUMBER OF APARTMENTS:

8 Epping PTY LTD

6 - 8 Epping Road, Epping

© copyright nettleton tribe partnership pty ltd

**nettleton**tribe