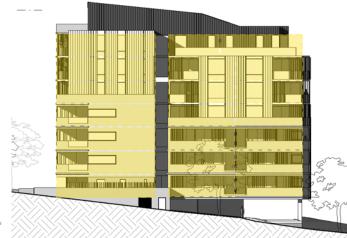

## EXTERNAL FINISHES LEGEND

- (1) FACE BRICK AUSTRAL 'CHAROLAIS CREAM'
- FACE BRICK AUSTRAL 'BOWRAL BLUE'
- BLACK METAL CLADDING
- (4) GREY METAL CLADD
- BLACK PALISADE FENCING ON 'BOWRAL BLUE' BASE
- (6) IMITATION TIMBER SCREENS/BLAD
- (7) GLAZED BALUSTRAD
- POWDERCOATED ALUMINIUM FRAMED
  WINDOWS DULUX 'LUNAR ECLIPSE'
- MASONRY RENDERED WITH PAINT FINISH DULUX
   'DOMINO'
- POWDERCOATED SCREEN DULUX 'LUNAR ECLIPSE'

DEVELOPMENT APPLICATION

8 Epping PTY LTD

Residential Development 6 - 8 Epping Road, Epping

Elevations - Sheet 1

As indicated
06/06/14

4464 DA21 [A]

© copyright nettleton tribe partnership pty lt

EXTERNAL FINISHES LEGEND

FACE BRICK AUSTRAL 'CHAROLAIS CREAM'

FACE BRICK AUSTRAL 'BOWRAL BLUE'
 BLACK METAL CLADDING

GREY METAL CLADDING

BLACK PALISADE FENCING ON BOWRAL BLUE'

6 IMITATION TIMBER SCREENS/BLAD

GLAZED BALUSTRADE

(8) POWDERCOATED ALUMINIUM FRAM WINDOWS DULUX 'LUNAR ECLIPSE'

MASONRY RENDERED WITH PAINT FINISH - DULUX
 'DOMINO'

POWDERCOATED SCREEN - DULUX 'LUNAR ECLIPSE'

DEVELOPMENT APPLICATION

© copyright nettleton tribe partnership pty lt

8 Epping PTY LTD

Residential Development 6 - 8 Epping Road, Epping