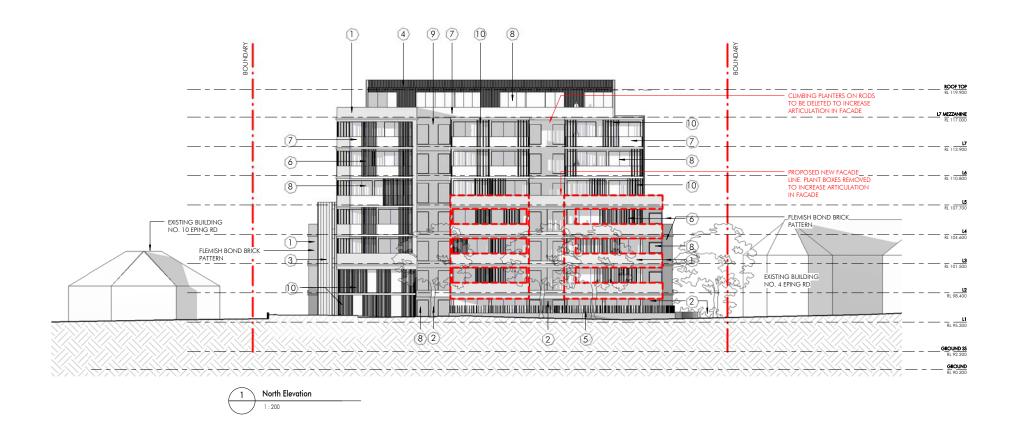

## EXTERNAL FINISHES LEGEND

- (1) FACE BRICK AUSTRAL 'CHAROLAIS CREAM'
- FACE BRICK AUSTRAL 'BOWRAL BLUE'
- BLACK METAL CLADDING
- (4) GREY METAL CLADD
- BLACK PALISADE FENCING ON 'BOWRAL BLUE' BASE
- (6) IMITATION TIMBER SCREENS/BLAD
- (7) GLAZED BALUSTRAD
- POWDERCOATED ALUMINIUM FRAMED
  WINDOWS DULUX 'LUNAR ECLIPSE'
- MASONRY RENDERED WITH PAINT FINISH DULUX
   'DOMINO'
- POWDERCOATED SCREEN DULUX 'LUNAR ECLIPSE'

DEVELOPMENT APPLICATION

8 Epping PTY LTD

Residential Development 6 - 8 Epping Road, Epping

Elevations - Sheet 1

As indicated
06/06/14

4464 DA21 [A]

© copyright nettleton tribe partnership pty lt

EXTERNAL FINISHES LEGEND

FACE BRICK AUSTRAL 'CHAROLAIS CREAM'

FACE BRICK AUSTRAL 'BOWRAL BLUE'
 BLACK METAL CLADDING

GREY METAL CLADDING

BLACK PALISADE FENCING ON BOWRAL BLUE'

6 IMITATION TIMBER SCREENS/BLAD

GLAZED BALUSTRADE

(8) POWDERCOATED ALUMINIUM FRAM WINDOWS DULUX 'LUNAR ECLIPSE'

MASONRY RENDERED WITH PAINT FINISH - DULUX
 'DOMINO'

POWDERCOATED SCREEN - DULUX 'LUNAR ECLIPSE'

DEVELOPMENT APPLICATION

© copyright nettleton tribe partnership pty lt

8 Epping PTY LTD

Residential Development 6 - 8 Epping Road, Epping