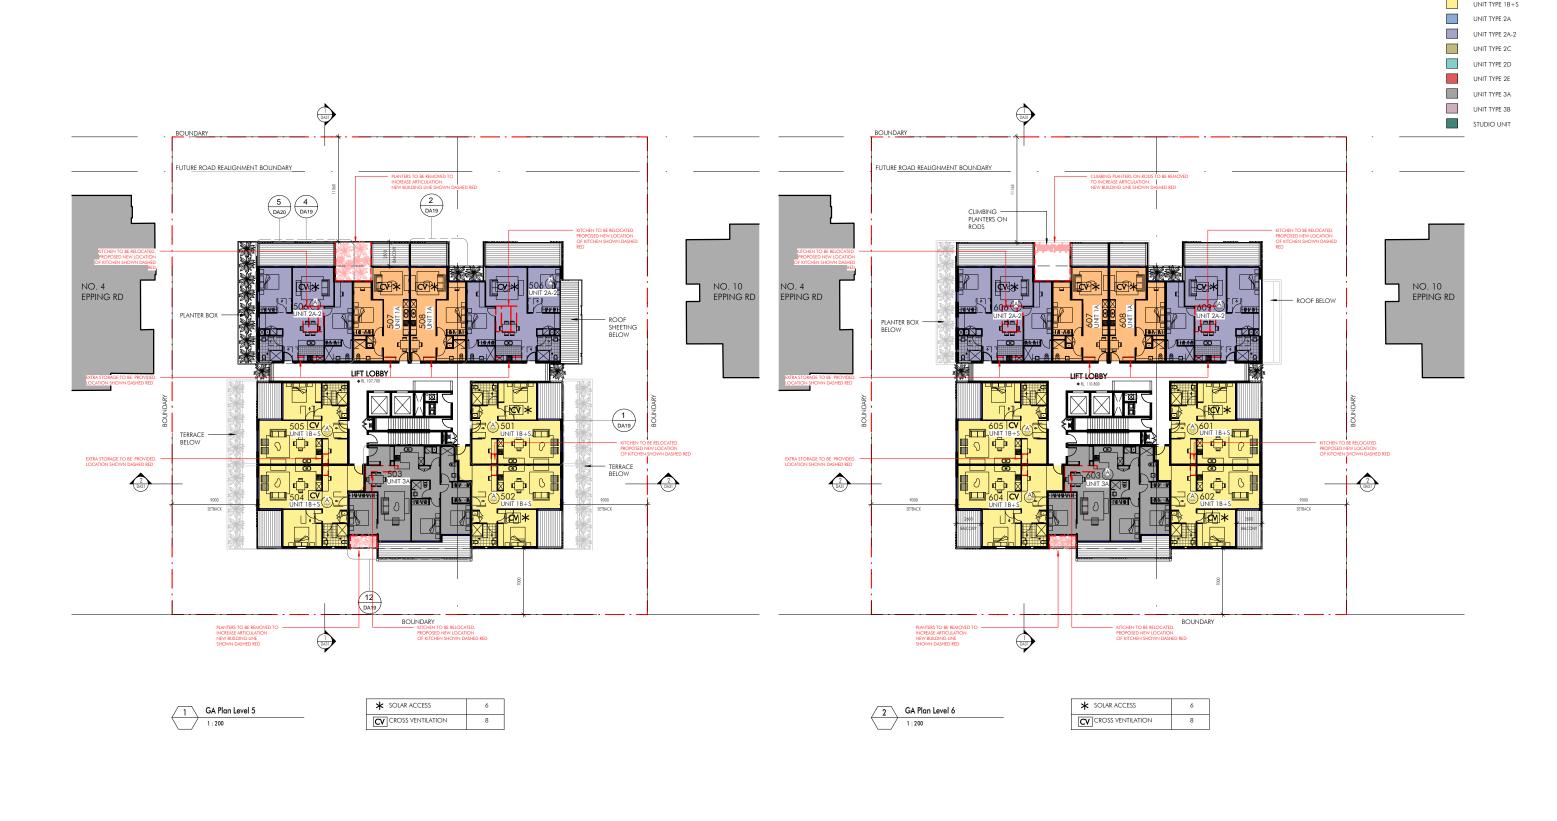

UNIT TYPES LEGEND

DEVELOPMENT APPLICATION

Level 5 & 6 Floor Plan

As indicated
06/06/14

4464\_DA14 [A]

DEVELOPMENT APPLICATION

UNIT TYPES LEGEND

Residential Development 6 - 8 Epping Road, Epping