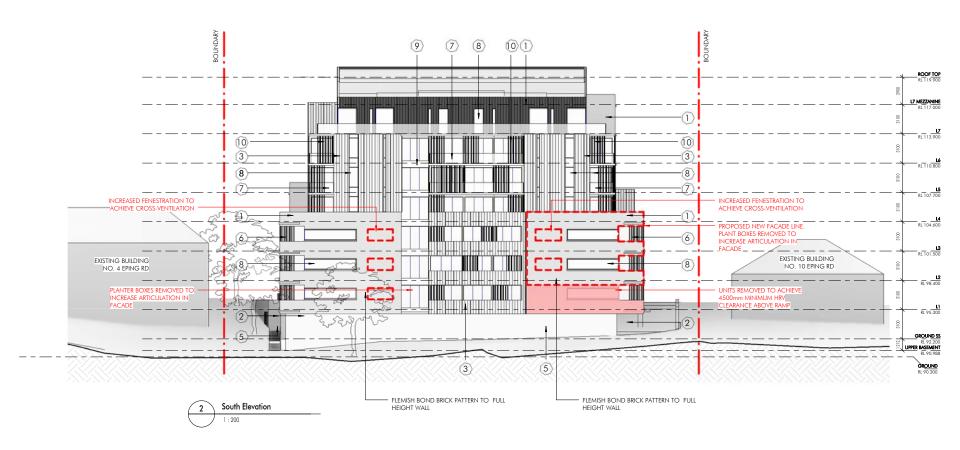

## EXTERNAL FINISHES LEGEND

- (1) FACE BRICK AUSTRAL 'CHAROLAIS CREAM'
- FACE BRICK AUSTRAL 'BOWRAL BLUE'
- BLACK METAL CLADDING
- (4) GREY METAL CLADD
- BLACK PALISADE FENCING ON 'BOWRAL BLUE' BASE
- (6) IMITATION TIMBER SCREENS/BLAD
- (7) GLAZED BALUSTRAD
- POWDERCOATED ALUMINIUM FRAMED
  WINDOWS DULUX 'LUNAR ECLIPSE'
- MASONRY RENDERED WITH PAINT FINISH DULUX
   'DOMINO'
- POWDERCOATED SCREEN DULUX 'LUNAR ECLIPSE'

DEVELOPMENT APPLICATION

8 Epping PTY LTD

Residential Development 6 - 8 Epping Road, Epping

Elevations - Sheet 1

As indicated
06/06/14

4464 DA21 [A]

© copyright nettleton tribe partnership pty lt

EXTERNAL FINISHES LEGEND

FACE BRICK AUSTRAL 'CHAROLAIS CREAM'

FACE BRICK AUSTRAL 'BOWRAL BLUE'
 BLACK METAL CLADDING

GREY METAL CLADDING

BLACK PALISADE FENCING ON BOWRAL BLUE'

6 IMITATION TIMBER SCREENS/BLAD

GLAZED BALUSTRADE

(8) POWDERCOATED ALUMINIUM FRAM WINDOWS DULUX 'LUNAR ECLIPSE'

MASONRY RENDERED WITH PAINT FINISH - DULUX
 'DOMINO'

POWDERCOATED SCREEN - DULUX 'LUNAR ECLIPSE'

DEVELOPMENT APPLICATION

© copyright nettleton tribe partnership pty lt

8 Epping PTY LTD

Residential Development 6 - 8 Epping Road, Epping