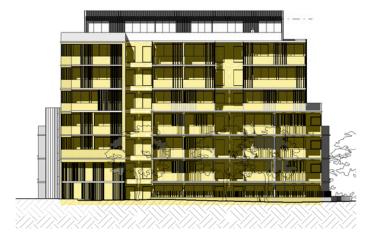

## EXTERNAL FINISHES LEGEND

- (1) FACE BRICK AUSTRAL 'CHAROLAIS CREAM'
- FACE BRICK AUSTRAL 'BOWRAL BLUE'
- BLACK METAL CLADDING
- (4) GREY METAL CLADD
- BLACK PALISADE FENCING ON 'BOWRAL BLUE' BASE
- (6) IMITATION TIMBER SCREENS/BLAD
- (7) GLAZED BALUSTRAD
- POWDERCOATED ALUMINIUM FRAMED
  WINDOWS DULUX 'LUNAR ECLIPSE'
- MASONRY RENDERED WITH PAINT FINISH DULUX
   'DOMINO'
- POWDERCOATED SCREEN DULUX 'LUNAR ECLIPSE'

DEVELOPMENT APPLICATION

8 Epping PTY LTD

Residential Development 6 - 8 Epping Road, Epping

Elevations - Sheet 1

As indicated
06/06/14

4464 DA21 [A]

© copyright nettleton tribe partnership pty lt

EXTERNAL FINISHES LEGEND

FACE BRICK AUSTRAL 'CHAROLAIS CREAM'

FACE BRICK AUSTRAL 'BOWRAL BLUE'
 BLACK METAL CLADDING

GREY METAL CLADDING

BLACK PALISADE FENCING ON BOWRAL BLUE'

6 IMITATION TIMBER SCREENS/BLAD

GLAZED BALUSTRADE

(8) POWDERCOATED ALUMINIUM FRAM WINDOWS DULUX 'LUNAR ECLIPSE'

MASONRY RENDERED WITH PAINT FINISH - DULUX
 'DOMINO'

POWDERCOATED SCREEN - DULUX 'LUNAR ECLIPSE'

DEVELOPMENT APPLICATION

© copyright nettleton tribe partnership pty lt

8 Epping PTY LTD

Residential Development 6 - 8 Epping Road, Epping