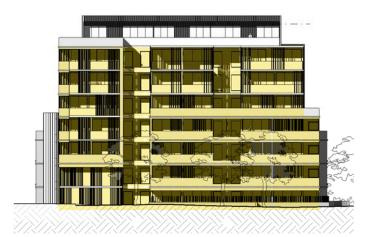

## EXTERNAL FINISHES LEGEND

- (1) FACE BRICK AUSTRAL 'CHAROLAIS CREAM'
- FACE BRICK AUSTRAL 'BOWRAL BLUE'
- BLACK METAL CLADDING
- (4) GREY METAL CLADD
- BLACK PALISADE FENCING ON 'BOWRAL BLUE' BASE
- (6) IMITATION TIMBER SCREENS/BLAD
- (7) GLAZED BALUSTRAD
- POWDERCOATED ALUMINIUM FRAMED
  WINDOWS DULUX 'LUNAR ECLIPSE'
- MASONRY RENDERED WITH PAINT FINISH DULUX
   'DOMINO'
- POWDERCOATED SCREEN DULUX 'LUNAR ECLIPSE'

DEVELOPMENT APPLICATION

8 Epping PTY LTD

Residential Development 6 - 8 Epping Road, Epping

Elevations - Sheet 1

As indicated
06/06/14

4464 DA21 [A]

© copyright nettleton tribe partnership pty lt

EXTERNAL FINISHES LEGEND

FACE BRICK AUSTRAL 'CHAROLAIS CREAM'

FACE BRICK AUSTRAL 'BOWRAL BLUE'
 BLACK METAL CLADDING

GREY METAL CLADDING

BLACK PALISADE FENCING ON BOWRAL BLUE'

6 IMITATION TIMBER SCREENS/BLAD

GLAZED BALUSTRADE

(8) POWDERCOATED ALUMINIUM FRAM WINDOWS DULUX 'LUNAR ECLIPSE'

MASONRY RENDERED WITH PAINT FINISH - DULUX
 'DOMINO'

POWDERCOATED SCREEN - DULUX 'LUNAR ECLIPSE'

DEVELOPMENT APPLICATION

© copyright nettleton tribe partnership pty lt

8 Epping PTY LTD

Residential Development 6 - 8 Epping Road, Epping