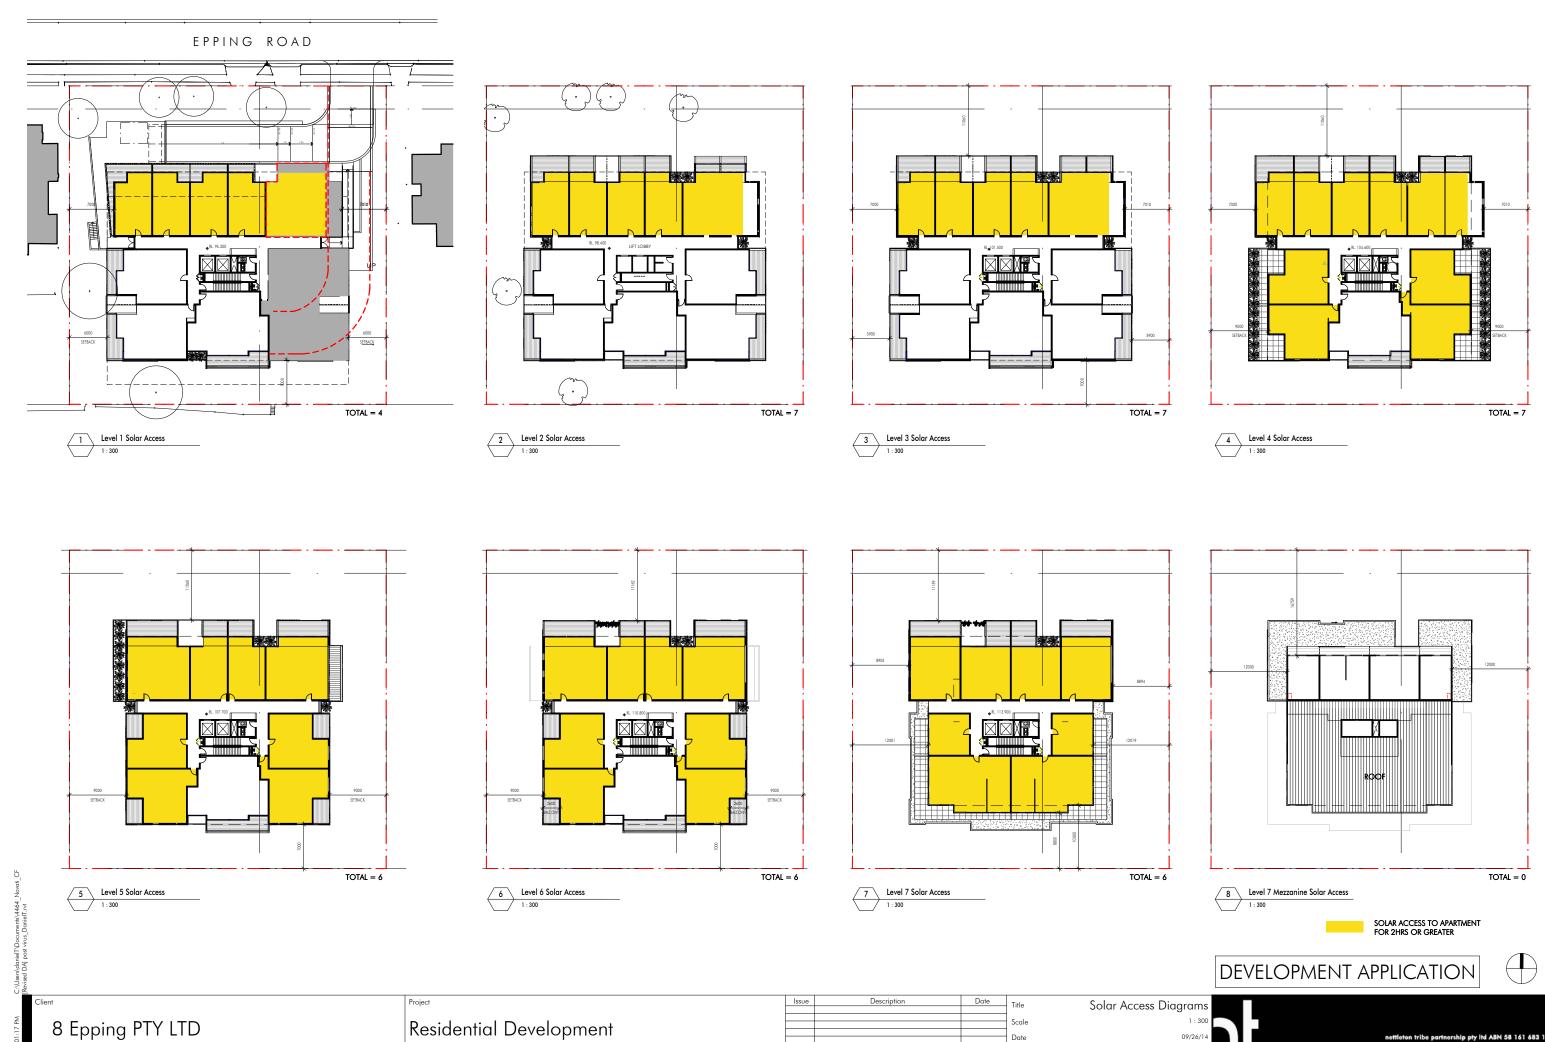

West Elevation - 3.00 PM Winter Solstice

Residential Development

Scale

Solar Access to East & West Elevations 4464\_DA50

APARTMENT WITH SOLAR ACCESS TO LIVING AREA AT THIS TIME

DELETED APARTMENTS

TOTAL NUMBER OF APARTMENTS
WITH SOLAR ACCESS OF 2 HOURS OR GREATER: 48 [75%]

TOTAL NUMBER OF APARTMENTS:

8 Epping PTY LTD

6 - 8 Epping Road, Epping

© copyright nettleton tribe partnership pty ltd

**nettleton**tribe